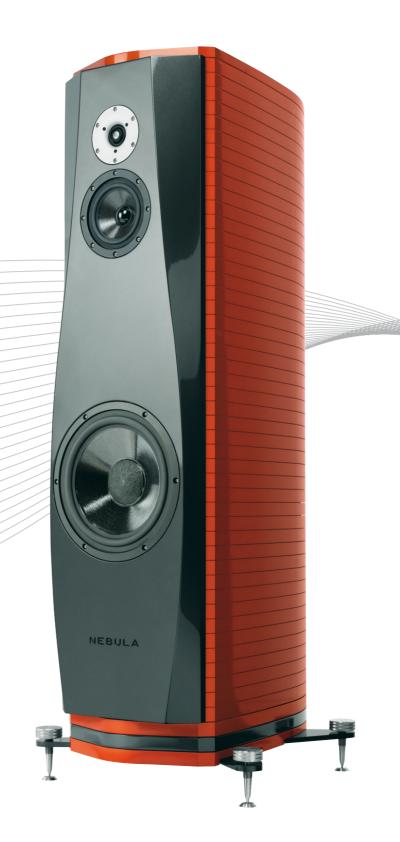

## Nebula

The essence.

Nebula is an unwavering and continuos effort. It is the compilation and essence of all that is EVENTUS Audio. The innovative technology and artful craftsmanship breathe life into a unique loudspeaker bred of pure Italian design. A precisely accurate, transparent, and true-to-life sound. The original musical message is faithfully conveyed thanks to the uncompromising EA-HDR material and SACC patented technology of its cabinet construction, the fully isolated SWB (Single.Way.Board) crossover system using the time-alignment and separate circuits for each driver and the most advanced and highest performance individual speaker drivers available.

Acoustic load Bass Reflex SACC Tech for the cabinet construction One 280mm. carbon fiber woofer One 130mm. carbon fiber midrange One 26mm. tweeter SD-2 neodymium motor 3 ways crossover elastically fixed Freq, Resp. 22 - 45.000 Hz. Sensitivity 91 db 1W/1m Dimensions 130(h) x 34(l) x 54(d) cm. Weight 135 Kg. ea.